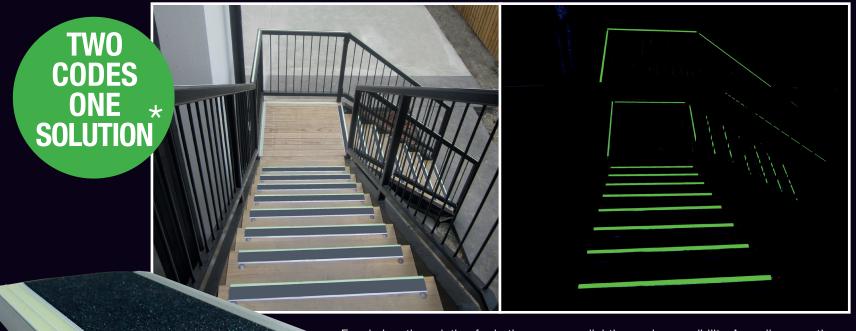

## **Emergency Lighting for Outdoor Stairways**

Ecoglo has the solution for both emergency lighting and accessibility. As well as meeting AS1428.1, the F14-175 can be used as a Performance Solution to replace or enhance electrical emergency lighting in outdoor and daylit stairways. You are already installing 50mm of step edge contrast to meet AS1428.1 so use the same product to provide an emergency lighting solution.

\* Both the F14-175 step nosing and E14-075 step edge contrast satisfy BCA Vol 1 clause D3.3a by meeting AS1428.1.

Those products can also be used in a photoluminescent performance solution to satisfy clause EP4.